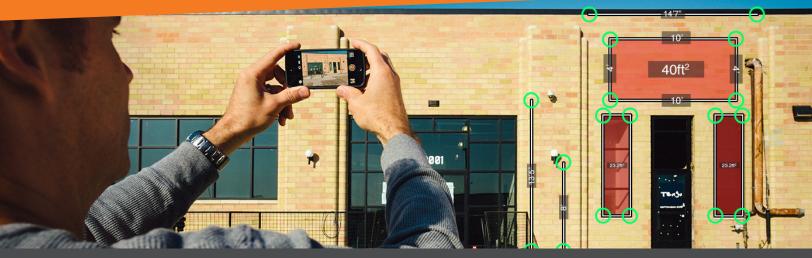

## Capture measurements from a photo

Using Spike, capture a photo of an object, such as a building or wall, and from that photo, measure height, width, area, length, and cutout area.