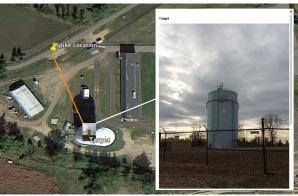

## Pinpoint the location of your target

Quickly and safely capture a target's location, your location, and a scaled image of the target that can be used for measuring - all with a single photo. Location data includes Latitude, Longitude, and Altitude. Photos can be exported as a KMZ file and imported into popular GIS tools, such as Google Earth.