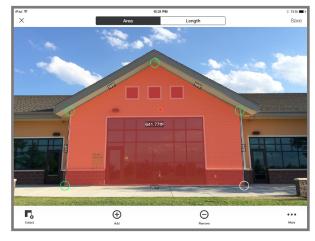

## Capture measurements from a photo

Using Spike, capture a photo of an object, such as a building or wall, and from that photo, measure height, width, area, length, and cutout area.