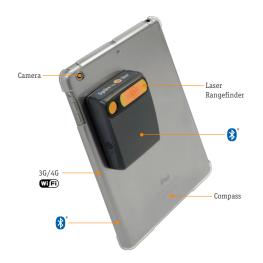

# **BASIC TECHNICAL SPECIFICATIONS**

The Spike device pairs with your Smartphone or Tablet via Bluetooth. Spike's laser rangefinder works jointly with your Smartphone's camera, GPS, compass, and connection to the Internet.