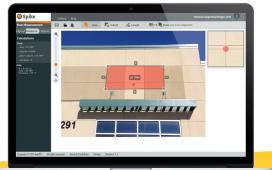

## Share captured photos and data

Measurements and location are saved with the photo, and can be exported as a JPG, PDF, Spike File (XML), or KMZ. A photo can also be exported to the online, cloud-based tools. By uploading a photo to the cloud, you can view, edit, measure, and download Spike photos using your browser. You can easily access your original photo at any time via the Spike app or your browser to view or remeasure the photo.